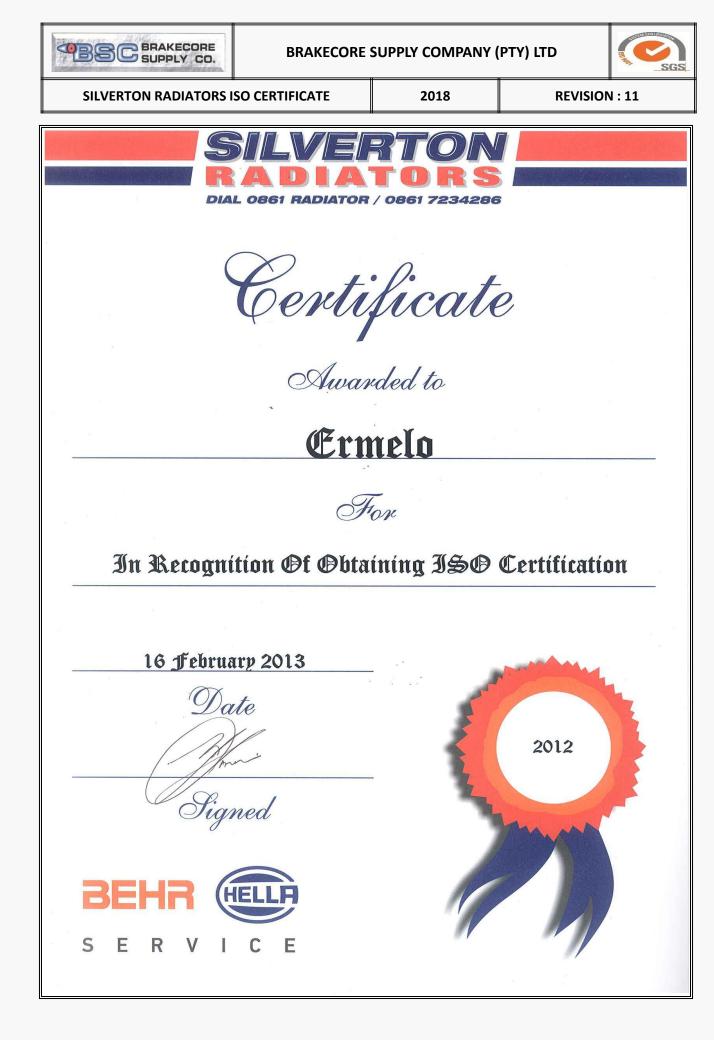

**ISO CERTIFICATE** 

EM CERTIFICAT

Certificate ZA04/0125.0

The management system of

## Brakecore Supply (Pty) Ltd Co

5 Oosthuise Street, Ermelo, Mpumalanga, 2350, South Africa

has been assessed and certified as meeting the requirements of

## ISO 9001:2015

For the following activities

Supply and servicing of industrial, construction, mining, earth moving, fleet operations, agricultural and automotive brakes, clutches, airbrake equipment, hydraulic brake equipment, fail-safe brake systems, friction materials, heat exchangers, radiators, oil coolers and fuel tanks.

This certificate is valid from 25 January 2018 until 19 January 2019 and remains valid subject to satisfactory surveillance audits. Re certification audit due before 19 October 2018 Issue 6. Certified since 19 January 2010